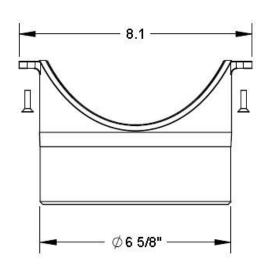

## **Specification**

JOSAM 200-OB6 BOTTOM OUTLET FOR PRO-PLUS 200C 8" INTERNAL WIDTH TRENCH CHANNELS. MADE WITH PVC MATERIAL AND DESIGNED TO FIT SECURELY IN 200C CHANNELS AND OTHER 200C ACCESSORIES, SUPPLIED BY TRENCH DRAIN SUPPLY.