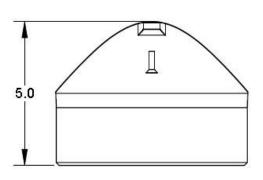

## **Specification**

JOSAM 200-OB6 BOTTOM OUTLET FOR PRO-PLUS 200C 8" INTERNAL WIDTH TRENCH CHANNELS. MADE WITH PVC MATERIAL AND DESIGNED TO FIT SECURELY IN 200C CHANNELS AND OTHER 200C ACCESSORIES, SUPPLIED BY TRENCH DRAIN SUPPLY.